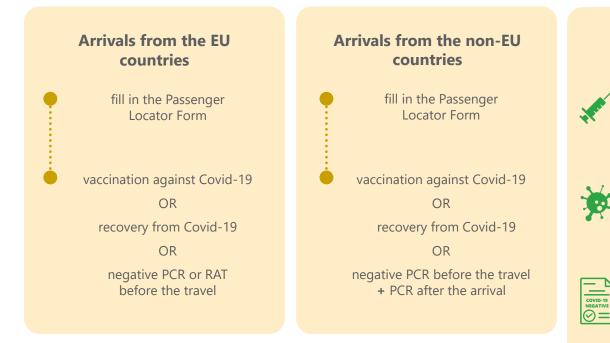

Vaccinated in the EU+ - it is necessary to have an EU digital COVID certificate

Vaccinated outside of the EU+ - it is necessary to have an EU digital COVID certificate or a written confirmation which is published on the Ministry of Health website; only vaccinations approved by EMA or products producted in compliance with the patent of the approved vacctinations are accepted

**Recovered from Covid-19** - it is necessary to have an EU digital COVID certificate or a certificate issued by an authorized subject operating in a third country, for which was adopted an implementing act in accordance with the European Union regulation on EU digital COVID certificates)

testing before the beginning of the travel:

- PCR no older than 72 hours
  - RAT no older than 24 hours

PCR test between 5<sup>th</sup> and 7<sup>th</sup> day after the arrival

**¢\$** 

persons travelling from/to the neighboring countries by land, and this travel do not exceed 24 hours, have an exception from all the hygienic rules